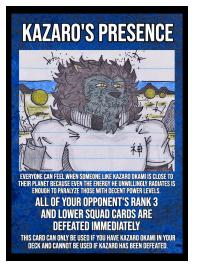

IF YOUR OPPONENT HAS A RANK 5 OR HIGHER SQUAD CARD ON THEIR SIDE OF THE FIELD. 2'AMANTHA'S HEAVY ATTACK DESTROYS ALL OF YOUR OPPONENT'S SUPPORT CARDS ON THEIR SIDE OF THE FIELD.

\*BANNED\*

ANY AND ALL VARIATIONS OF Z'AMANTHA AKAGAMI, FAHZEEMA SHIROI, AND CHIYEKO MIDORI ARE ALSO BANNED FROM PLAY IN SEASON 2 OF THE FLAMETHROWERS TCG LEAGUE.

USING A BANNED CARD IN AN OFFICIAL LEAGUE MATCH WILL RESULT IN THE PLAYER'S IMMEDIATE DISQUALIFICATION AND A LOSS OF 250 LEAGUE POINTS.







#### \*TEXT CORRECTION\*

THE LIGHT ATTACKS FOR THESE THREE CARDS HAVE "HEAL" INSTEAD OF "DMG" DUE TO A MISTAKE All three cards should be played as if their light attack says "DMG" instead of "HEAL"



# SO'CHUULIAN DINNER // SUPPORT

\*TEXT CORRECTION\* ONE SQUAD MEMBER GAINS +20,000 HEALTH AND +20,000 ENERGY



## KAZARO'S PRESENCE // SUPPORT

\*YOU ARE ONLY ALLOWED ONE IN YOUR DECK\*



## BOSKIN ADAMANKER // SUPPORT

\*YOU ARE ONLY ALLOWED ONE IN YOUR DECK\*



### WORLD'S STRONGEST // SUPPORT

\*You are only allowed to bring in a Max Kazuhiro (Base Form)\*

# PLAYERS ARE NOT ALLOWED TO HAVE MULTIPLE COPIES OF THE SAME KAMI SQUAD CARD IN THEIR DECK.