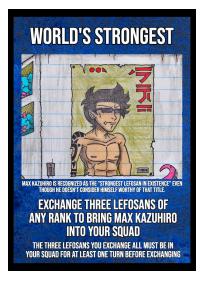

### WORLD'S STRONGEST // SUPPORT

\*You are only allowed to bring in a Max Kazuhiro (Base Form)\*