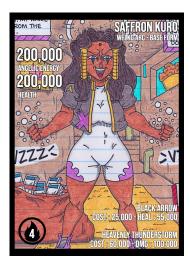

#### \*TEXT CORRECTION\*

THE LIGHT ATTACKS FOR THESE THREE CARDS HAVE "HEAL" INSTEAD OF "DMG" DUE TO A MISTAKE All three cards should be played as if their light attack says "DMG" instead of "HEAL"