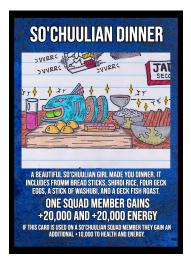

# SO'CHUULIAN DINNER // SUPPORT

\*TEXT CORRECTION\* ONE SQUAD MEMBER GAINS +20,000 HEALTH AND +20,000 ENERGY