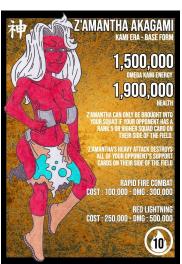

# 2'AMANTHA AKAGAMI // SQUAD

2'AMANTHA CAN ONLY BE BROUGHT INTO THE SQUAD IF YOUR OPPONENT HAS A RANK 5 OR HIGHER SQUAD CARD ON THEIR SIDE OF THE FIELD. 2'AMANTHA'S HEAVY ATTACK DESTROYS ALL OF YOUR OPPONENT'S SUPPORT CARDS ON THEIR SIDE OF THE FIELD.

\*BANNED\*

ANY AND ALL VARIATIONS OF Z'AMANTHA AKAGAMI, FAHZEEMA SHIROI, AND CHIYEKO MIDORI ARE ALSO BANNED FROM PLAY IN SEASON 2 OF THE FLAMETHROWERS TCG LEAGUE.

USING A BANNED CARD IN AN OFFICIAL LEAGUE MATCH WILL RESULT IN THE PLAYER'S IMMEDIATE DISQUALIFICATION AND A LOSS OF 250 LEAGUE POINTS.