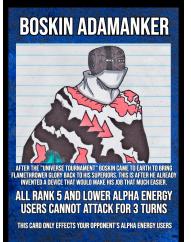

2'AMANTHA'S HEAVY ATTACK DESTROYS ALL OF YOUR OPPONENT'S SUPPORT CARDS ON THEIR SIDE OF THE FIELD.

\*BANNED\*

ANY AND ALL VARIATIONS OF Z'AMANTHA AKAGAMI, FAHZEEMA SHIROI, AND CHIYEKO MIDORI ARE ALSO BANNED FROM PLAY IN SEASON 2 OF THE FLAMETHROWERS TCG LEAGUE.

USING A BANNED CARD IN AN OFFICIAL LEAGUE MATCH WILL RESULT IN THE PLAYER'S IMMEDIATE DISQUALIFICATION AND A LOSS OF 250 LEAGUE POINTS.







#### \*TEXT CORRECTION\*

THE LIGHT ATTACKS FOR THESE THREE CARDS HAVE "HEAL" INSTEAD OF "DMG" DUE TO A MISTAKE All three cards should be played as if their light attack says "DMG" instead of "HEAL"



# SO'CHUULIAN DINNER // SUPPORT

\*TEXT CORRECTION\* ONE SQUAD MEMBER GAINS +20,000 HEALTH AND +20,000 ENERGY



## KAZARO'S PRESENCE // SUPPORT

\*YOU ARE ONLY ALLOWED ONE IN YOUR DECK\*



## BOSKIN ADAMANKER // SUPPORT

\*YOU ARE ONLY ALLOWED ONE IN YOUR DECK\*



### WORLD'S STRONGEST // SUPPORT

\*You are only allowed to bring in a Max Kazuhiro (Base Form)\*

# PLAYERS ARE NOT ALLOWED TO HAVE MULTIPLE COPIES OF THE SAME KAMI SQUAD CARD IN THEIR DECK.